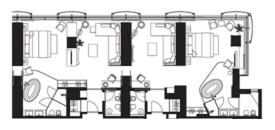

## TWO BEDROOM FAMILY SUITE

The Two Bedroom Family Suite has two connecting rooms. This exclusive combination is the ideal choice for families or friends traveling together.

The room is equipped with two spacious lounges, two large open-space bathrooms with Teuco Jacuzzi, and it is distinguished by an essential design that provides a sense of space and elegance. The Two Bedroom Family Suite is located on the eighth floor, overlooking the port and the bay of Naples.

With an area of approximately 128 sqm / 1378 sqf, the Two Bedroom Family Suite can accommodate up to four adults and two children up to 12 years old thanks to the sofa bed. Cot available on request.