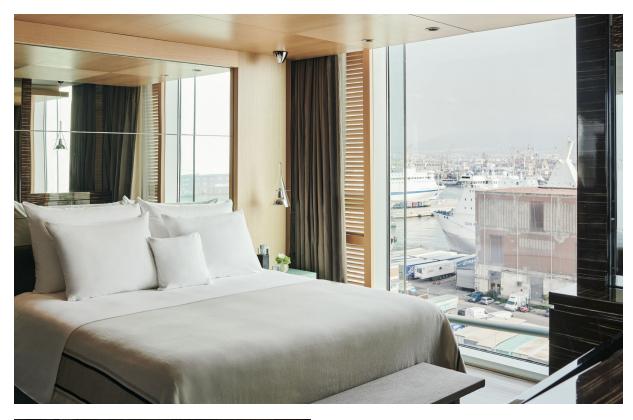

## TWO BEDROOM FAMILY SUITE

The Two Bedroom Family Suite has two connecting rooms. This exclusive combination is the ideal choice for families or friends traveling together.

The room is equipped with two spacious lounges, two large open-space bathrooms with Teuco Jacuzzi, and it is distinguished by an essential design that provides a sense of space and elegance. The Two Bedroom Family Suite is located on the eighth floor, overlooking the port and the bay of Naples.

With an area of approximately 128 sqm / 1378 sqf, the Two Bedroom Family Suite can accommodate up to four adults and two children up to 12 years old thanks to the sofa bed. Cot available on request.