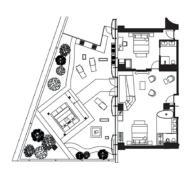

With an overall area of 225 sqm / 2421 sqf, the Two Bedroom Suite with Zen Garden can accommodate four adults. Cot available on request.