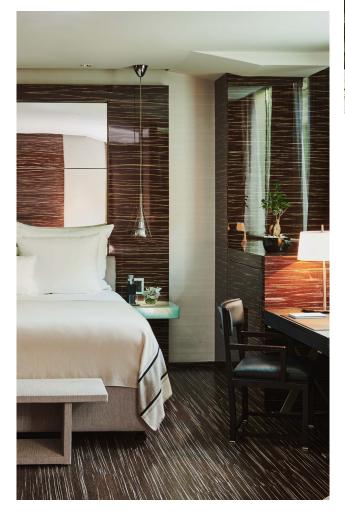

## TWO BEDROOM SUITE WITH ZEN GARDEN

Located on the third floor, the Two Bedroom Suite with Zen Garden consists of two bedrooms, a bathroom with shower, a large bathroom with shower and double sinks and a lounge with fireplace. It finds its main feature in the fact that it is composed of a single open space equipped with luxury furnishings and objets d'art with a warm and welcoming atmosphere. The real plus of this suite is certainly the Japanese-inspired garden with Jacuzzi, making it perfect for leisure stays. The privacy of guests is always guaranteed, thanks to an effective system of external curtains.