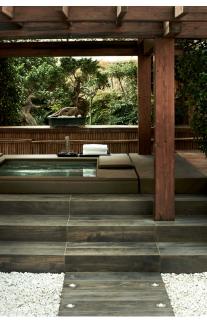

## TWO BEDROOM SUITE WITH ZEN GARDEN

Located on the third floor, the Two Bedroom Suite with Zen Garden consists of two bedrooms, a bathroom with shower, a large bathroom with shower and double sinks and a lounge with fireplace. It finds its main feature in the fact that it is composed of a single open space equipped with luxury furnishings and objets d'art with a warm and welcoming atmosphere. The real plus of this suite is certainly the Japanese-inspired garden with Jacuzzi, making it perfect for leisure stays. The privacy of guests is always guaranteed, thanks to an effective system of external curtains.