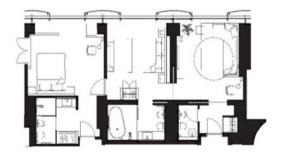

## DELUXE SUITE CASTLE VIEW

Located on the seventh and eighth floors, the Deluxe Suites Castle View, spacious and bright, offer a view of the hill of Naples with Castel Sant'Elmo. Divided into two rooms, these suites are made up of two bedrooms with king-size beds, a bathroom with shower, a bathroom with tub and shower, a service bathroom and a comfortable living room, to offer a stay of luxury and absolute relaxation. These suites are equipped with an executive desk, designer furnishings and ultra-modern technological equipment.

With an area of approximately 74 sqm / 797 sqf, the Deluxe Suites Castle View can accommodate up to four adults and one child up to 12 years old thanks to the sofa bed. Cot available on request.