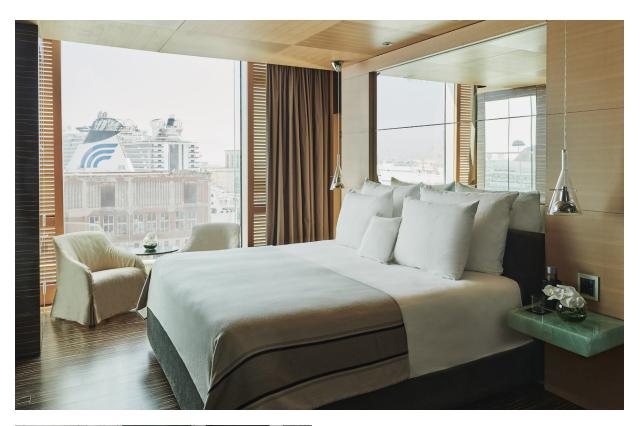

## DELUXE SUITE HARBOUR VIEW

With a bedroom and comfortable living room, the Deluxe Suites Harbour View are equipped with a spacious closet and large bathroom with bathtub and a separate shower. The furnishings combine refined design pieces and sophisticated technology to create a relaxing and luxurious atmosphere, with a stunning view on the entire bay of Naples. Deluxe Suites Harbour View are located on the seventh and eighth floor, on the front side of the hotel.

With an area of approx 55 sqm / 592 sqf, the Deluxe Suites Harbour View can accommodate up to three adults, or two adults and two children up to 12 years old thanks to the sofa bed. Cot available on request.