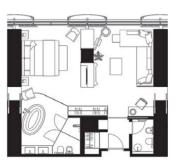

## DELUXE SUITE HARBOUR VIEW

With a bedroom and comfortable living room, the Deluxe Suites Harbour View are equipped with a spacious closet and large bathroom with bathtub and a separate shower. The furnishings combine refined design pieces and sophisticated technology to create a relaxing and luxurious atmosphere, with a stunning view on the entire bay of Naples. Deluxe Suites Harbour View are located on the seventh and eighth floor, on the front side of the hotel.

With an area of approx 55 sqm / 592 sqf, the Deluxe Suites Harbour View can accommodate up to three adults, or two adults and two children up to 12 years old thanks to the sofa bed. Cot available on request.