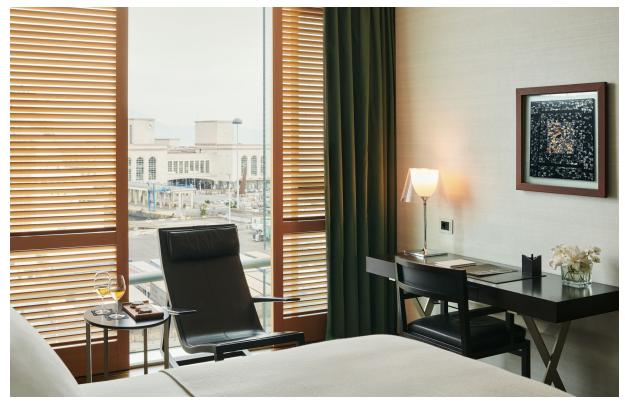

## JUNIOR CORNER SUITE

With a double view the city of Naples,
Junior Corner Suites are certainly the most
original and bright luminous rooms of the
hotel. Full-height glass walls, unique design
and a Philippe Starck designed bathtub:
the Junior Corner Suites with their cosy and
elegant atmosphere are perfect for business
travellers but also for leisure stays. Junior
Corner Suites are located at the corners of
the ROMEO Napoli, from the second to the
fourth floor.

With an area of approx. 40 sqm / 430 sqf, the Junior Corner Suites can accommodate up to two adults and one baby up to 2 years old. Cot available on request.