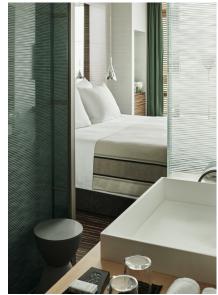

## JUNIOR CORNER SUITE

With a double view the city of Naples,
Junior Corner Suites are certainly the most
original and bright luminous rooms of the
hotel. Full-height glass walls, unique design
and a Philippe Starck designed bathtub:
the Junior Corner Suites with their cosy and
elegant atmosphere are perfect for business
travellers but also for leisure stays. Junior
Corner Suites are located at the corners of
the ROMEO Napoli, from the second to the
fourth floor.

With an area of approx. 40 sqm / 430 sqf, the Junior Corner Suites can accommodate up to two adults and one baby up to 2 years old. Cot available on request.