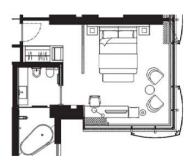

With an area of approx. 40 sqm / 430 sqf, the Junior Corner Suites can accommodate up to two adults and one baby up to 2 years old. Cot available on request.