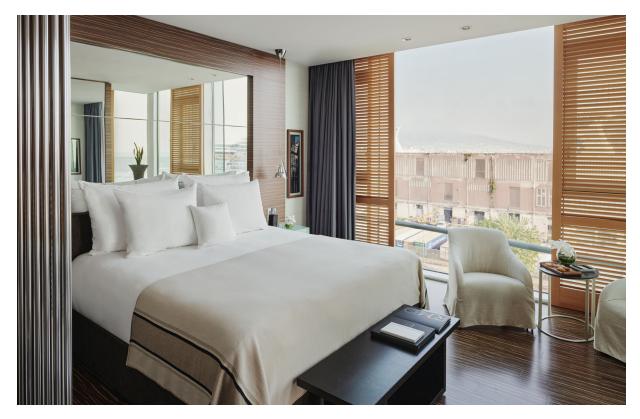

## HARBOUR VIEW JUNIOR SUITE

With a double view on the bay and the city of Naples, Harbour View Junior Suites are certainly the most original and bright luminous rooms of the hotel. Full-height glass walls, unique design and a Philippe Starck designed bathtub: the Harbour View Junior Suites with their cosy and elegant atmosphere are perfect for business travellers but also for leisure stays. Harbour View Junior Suites are located at the corners of the hotel, from the fifth to the sixth floor, with a view over the harbour and the city of Naples.

With an area of approx. 40 sqm / 430 sqf, the Harbour View Junior Suites can accommodate up to two adults and one baby up to 2 years old. Cot available on request.