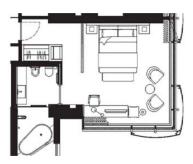

With an area of approx. 40 sqm / 430 sqf, the Harbour View Junior Suites can accommodate up to two adults and one baby up to 2 years old. Cot available on request.