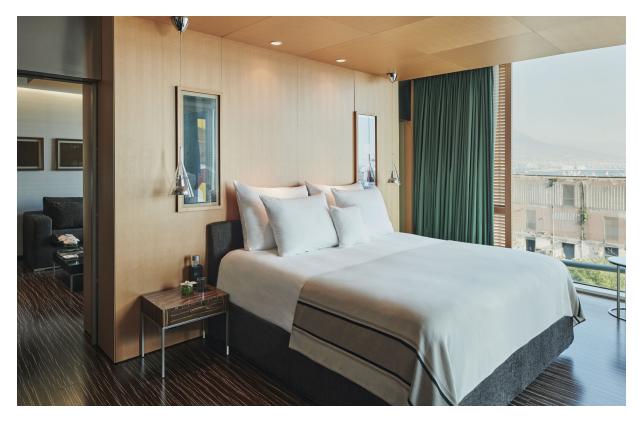

## **GRAND SUITE HARBOUR VIEW**

Composed of a bedroom and a comfortable living room, the Grand Suites Harbour View have a large wardrobe and a large bathroom with a bathtub and separate shower. The furniture combines objects of refined design and sophisticated technology to offer a stay of luxury and absolute relaxation with a breathtaking view of the Bay of Naples. The Grand Suite Harbour View are located at the corners of the seventh and eighth floor the hotel, with a wide view of the port of Naples.

With an area of approximately 64 sqm/689 sqf, the Grand Suites Harbour View can accommodate up to three adults, or two adults and two children up to 12 years old thanks to the sofa bed. Cot available on request.