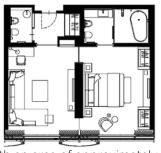

With an area of approximately 64 sqm/689 sqf, the Grand Suites Harbour View can accommodate up to three adults, or two adults and two children up to 12 years old thanks to the sofa bed. Cot available on request.