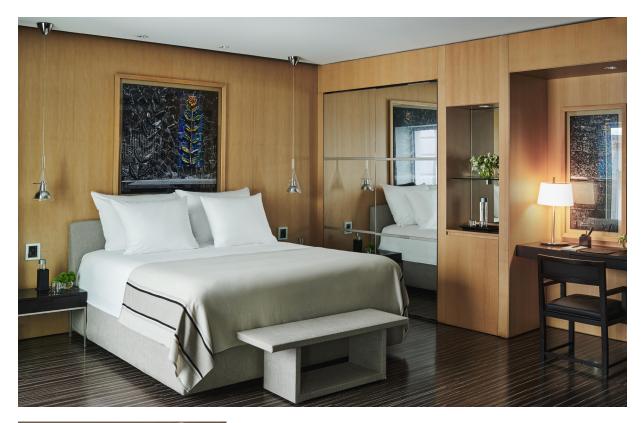

## WELLNESS ROOM

Wellness Room is mainly characterised by the nearly total absence of structural barriers, making of it the perfect location for intimate guests.

The core and main attraction of the Wellness Room is the bathroom: a wide open area including steam bath and infrared sauna both with chromo, aroma and music therapy, emotional shower, whirlpool bathtub and Kinesis Machine signed by Technogym. The Wellness Room is located on the second floor, on the side part of the ROMEO Napoli.

With an area of approx. 56 sqm / 603 sqf, the Wellness Room can accommodate up to two adults and one baby up to 2 years old. Cot available on request.