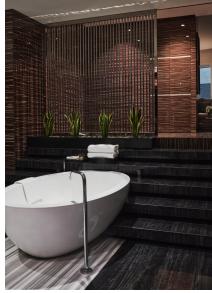

## WELLNESS ROOM

Wellness Room is mainly characterised by the nearly total absence of structural barriers, making of it the perfect location for intimate guests.

The core and main attraction of the Wellness Room is the bathroom: a wide open area including steam bath and infrared sauna both with chromo, aroma and music therapy, emotional shower, whirlpool bathtub and Kinesis Machine signed by Technogym. The Wellness Room is located on the second floor, on the side part of the ROMEO Napoli.